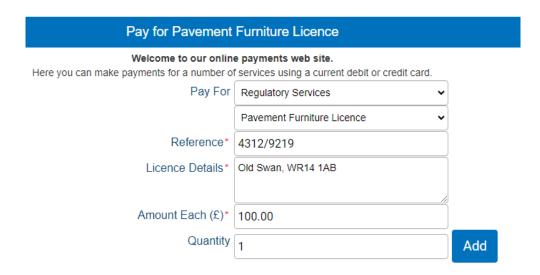

Enter the name and postcode of the premises in the "Licence Details" box:

Now click the "Add" button:

You can then enter your contact details before clicking "Pay Now":

On the next screen, check the details you have entered are correct and then click "Continue."