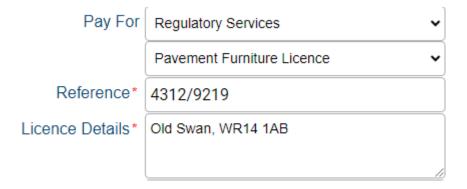

Enter the name and postcode of the premises in the "Licence Details" box:

Now click the "Add" button:

You can then enter your contact details before clicking "Pay Now":

On the next screen, check the details you have entered are correct and then click "Continue."