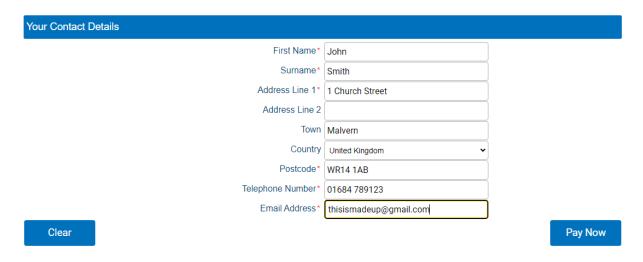

Enter the name and postcode of the premises in the "Licence Details" box:

Now click the "Add" button:

You can then enter your contact details before clicking "Pay Now":

On the next screen, check the details you have entered are correct and then click "Continue."