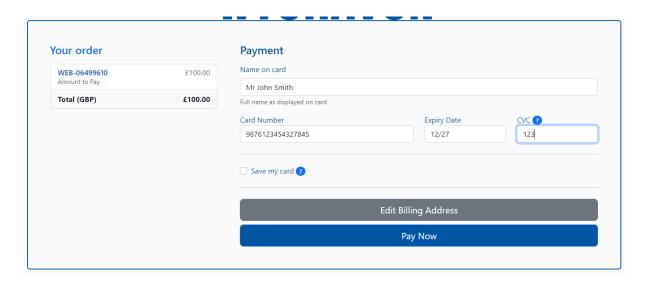

You can then enter your contact details before clicking "Pay Now":

On the next screen, check the details you have entered are correct and then click "Continue."

You now need to enter the relevant card details and click "Pay Now"