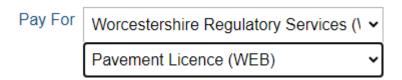

## https://apps.adelante.co.uk/SmartPay/Wychavon/Pay4/

Then select the following payment options from the drop-down menus:

Then add the postcode of your premises and the correct amount that you need to pay before clicking the "Add" button: