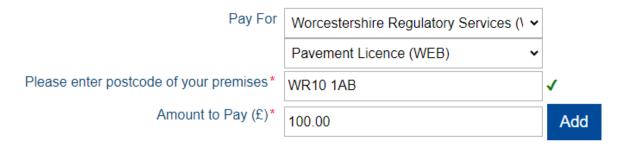

## https://apps.adelante.co.uk/SmartPay/Wychavon/Pay4/

Then select the following payment options from the drop-down menus:

Then add the postcode of your premises and the correct amount that you need to pay before clicking the "Add" button: