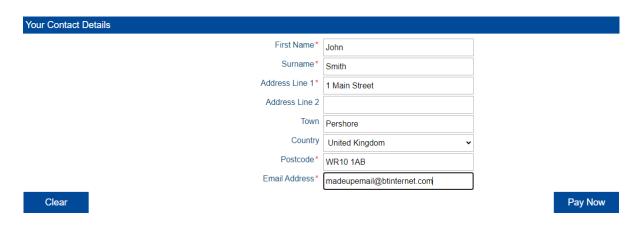

You can then enter your contact details before clicking "Pay Now":

On the next screen, check the details you have entered are correct and then click "Continue."

You now need to enter the relevant card details and click "Pay Now"