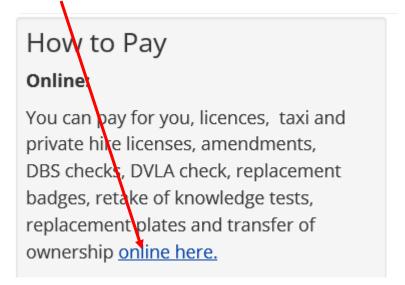

## To pay <u>Redditch Borough Council</u> for your pavement licence application, please visit the following webpage:

https://www.redditchbc.gov.uk/business/starting-a-business/licensing/licensing-fees.aspx

(1) Click this link to pay online

- (2) On the next page select payment options:
  - Licensing
  - Pavement Licences

(3) Enter the premises name as your reference and enter a valid email address for the receipt to be sent to: