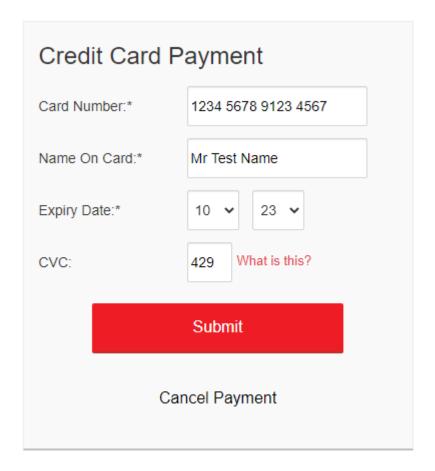

Pay Now

(5) On the next page enter the details of the card being used to make payment and press "Submit"

Once payment has been successfully made, you should receive an emailed receipt. Please include this receipt when submitting your application and supporting documents to: