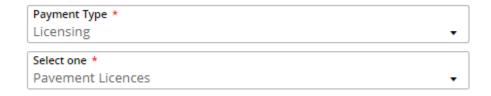

(1) Click this link to pay online

- (2) On the next page select payment options:
  - Licensing
  - Pavement Licences

(3) Enter the premises name as your reference and enter a valid email address for the receipt to be sent to: