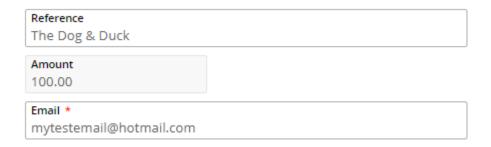

(1) Click this link to pay online

- (2) On the next page select payment options:
  - Licensing
  - Pavement Licences

(3) Enter the premises name as your reference and enter a valid email address for the receipt to be sent to: